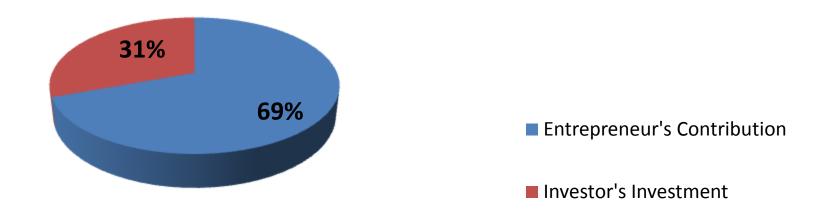

## **Source of Finance**

| Particulars                 | Amount in BDT | In % |
|-----------------------------|---------------|------|
| Entrepreneur's Contribution | 340,000       | 69   |
| Investor's Investment       | 150,000       | 31   |
| Total Investment            | 490,000       | 100  |