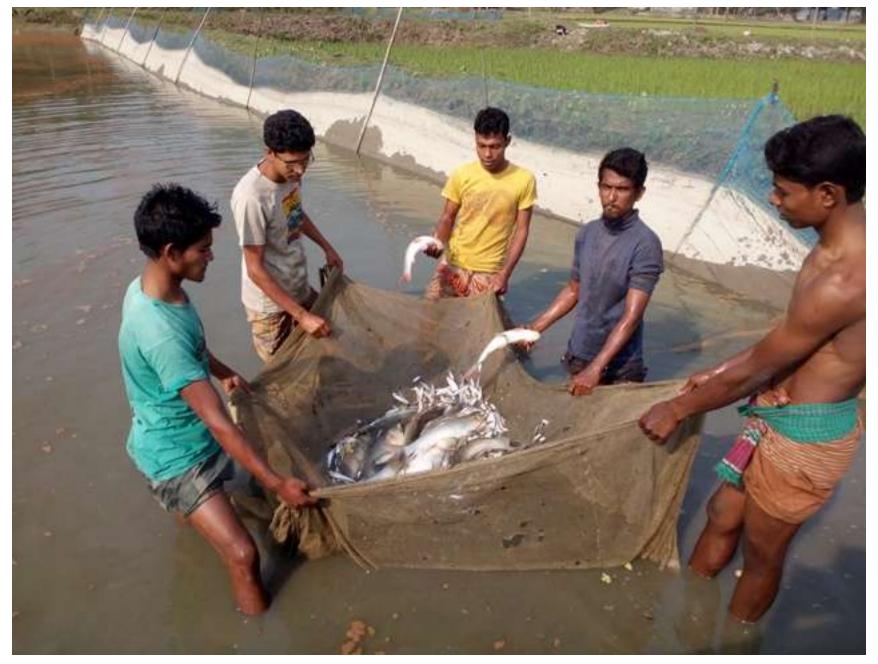

## PROPOSED NOBIN UDYOKTA BUSINESS INFO

| Project's Name                                    |    | M/S.Sumon Fisheries.                                                                                                                                                                                                                                                                                                                                                                               |  |  |  |
|---------------------------------------------------|----|----------------------------------------------------------------------------------------------------------------------------------------------------------------------------------------------------------------------------------------------------------------------------------------------------------------------------------------------------------------------------------------------------|--|--|--|
| Address/ Location                                 | :  | Kondul Balia, Balia Tarakhanda, Mymensingh                                                                                                                                                                                                                                                                                                                                                         |  |  |  |
| Total Investment                                  | :  | BTD= 4,90,000                                                                                                                                                                                                                                                                                                                                                                                      |  |  |  |
| Financing                                         | •• | Self financing: BDT= 3,40,000  Required Investment: BDT= 1,50,000 (as equity)                                                                                                                                                                                                                                                                                                                      |  |  |  |
| Present salary/drawings from business (estimates) | •  | Nil                                                                                                                                                                                                                                                                                                                                                                                                |  |  |  |
| Proposed Salary                                   | :  | BDT= 5,000 (Five thousand)                                                                                                                                                                                                                                                                                                                                                                         |  |  |  |
| Proposed Business Implementation Plan             | •• | <ul> <li>This is an on going project fund need to fish feed &amp; medicine cost.</li> <li>Initially 30,000 Golsha Singh 30,000, pabda 40,000 and white fish will cultivate.</li> <li>After rearing 6 month all fish will be sold.</li> <li>It will be 2 cycle per year.</li> <li>Pay back period is estimated 3 years.</li> <li>Expected date to start the project as soon as possible.</li> </ul> |  |  |  |

# Pictures