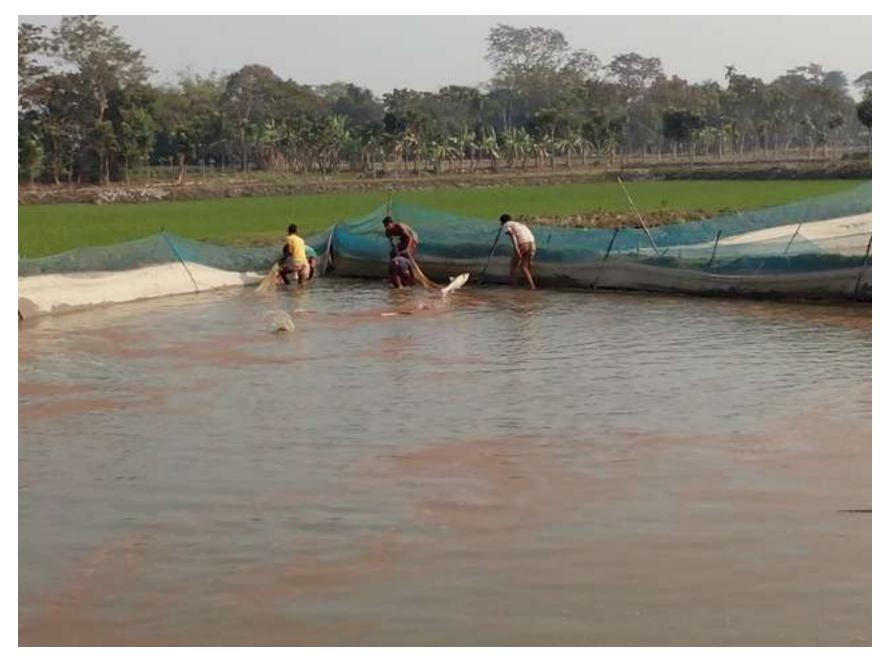

## PROPOSED NOBIN UDYOKTA BUSINESS INFO

| Project's Name                                    |    | M/S.Sumon Fisheries.                                                                                                                                                                                                                                                                                                                                                                               |  |  |  |
|---------------------------------------------------|----|----------------------------------------------------------------------------------------------------------------------------------------------------------------------------------------------------------------------------------------------------------------------------------------------------------------------------------------------------------------------------------------------------|--|--|--|
| Address/ Location                                 | :  | Kondul Balia, Balia Tarakhanda, Mymensingh                                                                                                                                                                                                                                                                                                                                                         |  |  |  |
| Total Investment                                  | :  | BTD= 4,90,000                                                                                                                                                                                                                                                                                                                                                                                      |  |  |  |
| Financing                                         | •• | Self financing: BDT= 3,40,000  Required Investment: BDT= 1,50,000 (as equity)                                                                                                                                                                                                                                                                                                                      |  |  |  |
| Present salary/drawings from business (estimates) | •  | Nil                                                                                                                                                                                                                                                                                                                                                                                                |  |  |  |
| Proposed Salary                                   | :  | BDT= 5,000 (Five thousand)                                                                                                                                                                                                                                                                                                                                                                         |  |  |  |
| Proposed Business Implementation Plan             | •• | <ul> <li>This is an on going project fund need to fish feed &amp; medicine cost.</li> <li>Initially 30,000 Golsha Singh 30,000, pabda 40,000 and white fish will cultivate.</li> <li>After rearing 6 month all fish will be sold.</li> <li>It will be 2 cycle per year.</li> <li>Pay back period is estimated 3 years.</li> <li>Expected date to start the project as soon as possible.</li> </ul> |  |  |  |

#### PROPOSED PROJECT INVESTMENT BREAKDOWN

| Particulars            | Existing<br>Business | Propose (2 | Total<br>(BDT) |         |
|------------------------|----------------------|------------|----------------|---------|
|                        | (BDT) (1)            | NU         | Investor       | (1+2)   |
| Pond Own- 5            |                      |            |                |         |
| Water Motor -1         | 25,000               |            |                | 25,000  |
| Pabda Fish             | 30,000               |            |                | 30,000  |
| Gulsha Fish            | 25,000               |            |                | 25,000  |
| Cat Fish (Shing)       | 30,000               |            |                | 30,000  |
| White Fish             | 35,000               |            |                | 35,000  |
| Fish Feed and medicine | 35,000               | 150,000    | 150,000        | 335,000 |
| Working Capital        | 10,000               |            |                | 10,000  |
| Total Capital          | 190,000              | 150,000    | 150,000        | 490,000 |