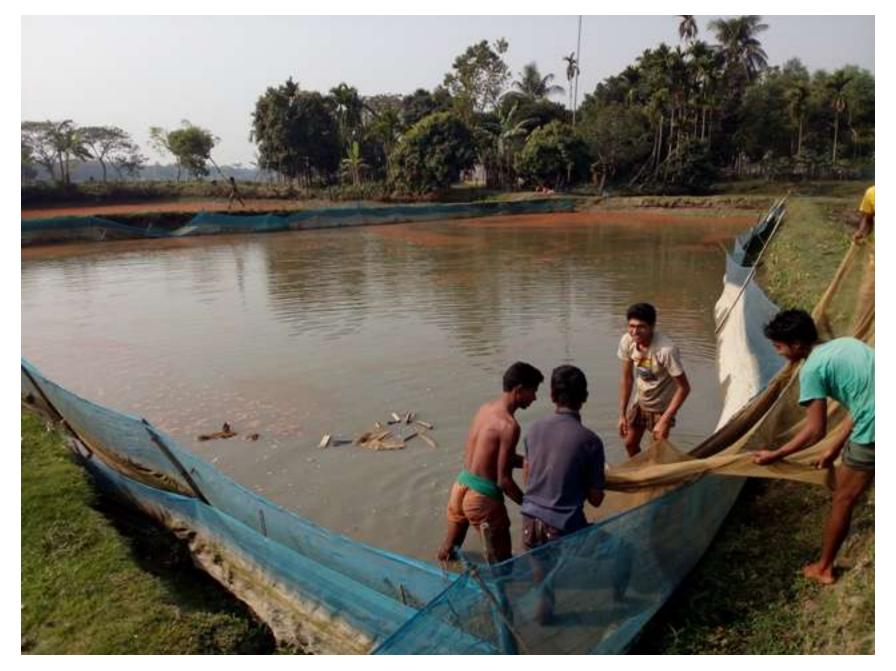

## PROPOSED NOBIN UDYOKTA BUSINESS INFO

| Project's Name                                    |    | M/S.Sumon Fisheries.                                                                                                                                                                                                                                                                                                                                                                               |  |  |  |
|---------------------------------------------------|----|----------------------------------------------------------------------------------------------------------------------------------------------------------------------------------------------------------------------------------------------------------------------------------------------------------------------------------------------------------------------------------------------------|--|--|--|
| Address/ Location                                 | :  | Kondul Balia, Balia Tarakhanda, Mymensingh                                                                                                                                                                                                                                                                                                                                                         |  |  |  |
| Total Investment                                  | :  | BTD= 4,90,000                                                                                                                                                                                                                                                                                                                                                                                      |  |  |  |
| Financing                                         | •• | Self financing: BDT= 3,40,000  Required Investment: BDT= 1,50,000 (as equity)                                                                                                                                                                                                                                                                                                                      |  |  |  |
| Present salary/drawings from business (estimates) | •  | Nil                                                                                                                                                                                                                                                                                                                                                                                                |  |  |  |
| Proposed Salary                                   | :  | BDT= 5,000 (Five thousand)                                                                                                                                                                                                                                                                                                                                                                         |  |  |  |
| Proposed Business Implementation Plan             | •• | <ul> <li>This is an on going project fund need to fish feed &amp; medicine cost.</li> <li>Initially 30,000 Golsha Singh 30,000, pabda 40,000 and white fish will cultivate.</li> <li>After rearing 6 month all fish will be sold.</li> <li>It will be 2 cycle per year.</li> <li>Pay back period is estimated 3 years.</li> <li>Expected date to start the project as soon as possible.</li> </ul> |  |  |  |