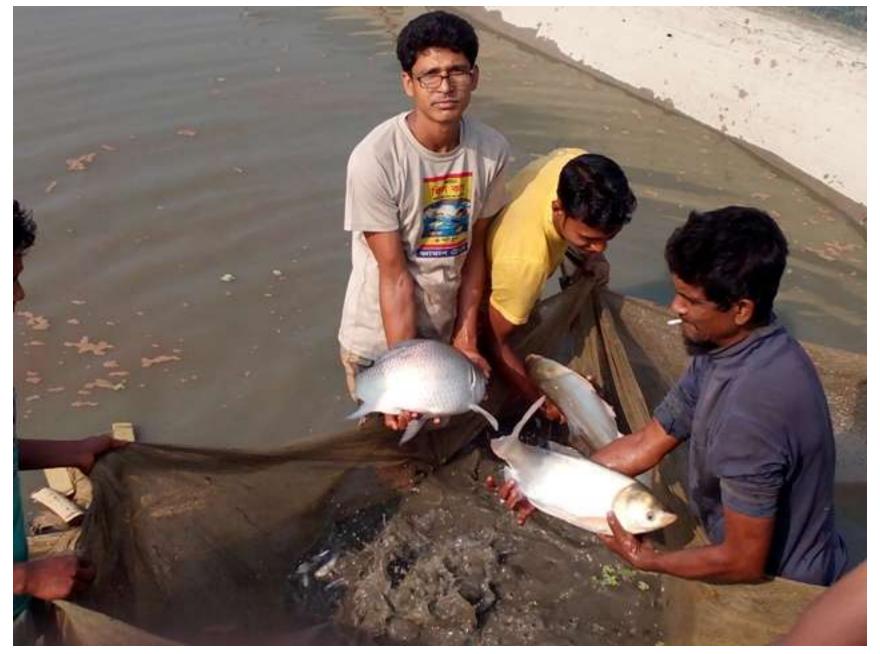

## PROPOSED NOBIN UDYOKTA BUSINESS INFO

| Project's Name                                    |    | M/S.Sumon Fisheries.                                                                                                                                                                                                                                                                                                                                                                               |  |  |  |
|---------------------------------------------------|----|----------------------------------------------------------------------------------------------------------------------------------------------------------------------------------------------------------------------------------------------------------------------------------------------------------------------------------------------------------------------------------------------------|--|--|--|
| Address/ Location                                 | :  | Kondul Balia, Balia Tarakhanda, Mymensingh                                                                                                                                                                                                                                                                                                                                                         |  |  |  |
| Total Investment                                  | :  | BTD= 4,90,000                                                                                                                                                                                                                                                                                                                                                                                      |  |  |  |
| Financing                                         | •• | Self financing: BDT= 3,40,000  Required Investment: BDT= 1,50,000 (as equity)                                                                                                                                                                                                                                                                                                                      |  |  |  |
| Present salary/drawings from business (estimates) | •  | Nil                                                                                                                                                                                                                                                                                                                                                                                                |  |  |  |
| Proposed Salary                                   | :  | BDT= 5,000 (Five thousand)                                                                                                                                                                                                                                                                                                                                                                         |  |  |  |
| Proposed Business Implementation Plan             | •• | <ul> <li>This is an on going project fund need to fish feed &amp; medicine cost.</li> <li>Initially 30,000 Golsha Singh 30,000, pabda 40,000 and white fish will cultivate.</li> <li>After rearing 6 month all fish will be sold.</li> <li>It will be 2 cycle per year.</li> <li>Pay back period is estimated 3 years.</li> <li>Expected date to start the project as soon as possible.</li> </ul> |  |  |  |