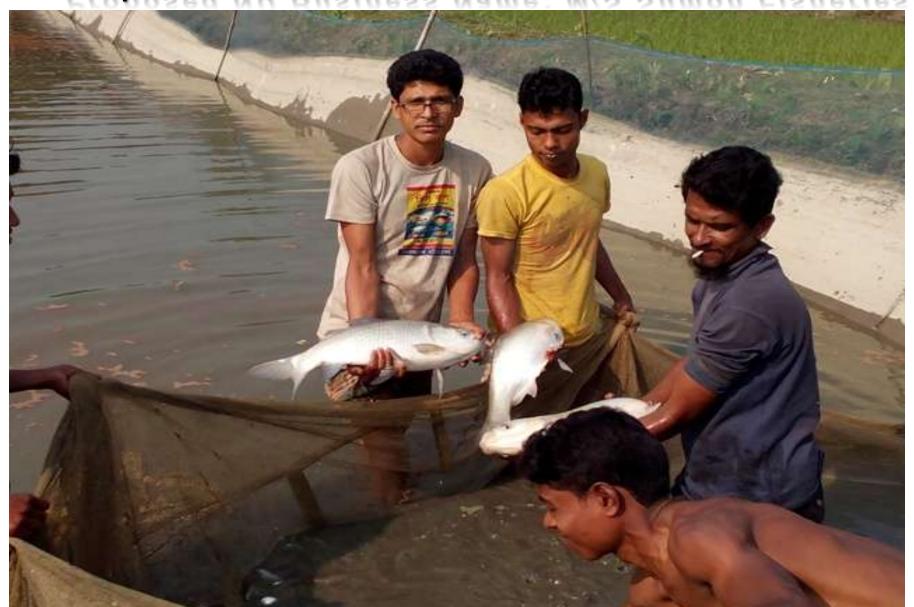

## PROPOSED NOBIN UDYOKTA BUSINESS INFO

| Project's Name                                    |    | M/S.Sumon Fisheries.                                                                                                                                                                                                                                                                                                                                                                               |  |  |  |
|---------------------------------------------------|----|----------------------------------------------------------------------------------------------------------------------------------------------------------------------------------------------------------------------------------------------------------------------------------------------------------------------------------------------------------------------------------------------------|--|--|--|
| Address/ Location                                 | :  | Kondul Balia, Balia Tarakhanda, Mymensingh                                                                                                                                                                                                                                                                                                                                                         |  |  |  |
| Total Investment                                  | :  | BTD= 4,90,000                                                                                                                                                                                                                                                                                                                                                                                      |  |  |  |
| Financing                                         | •• | Self financing: BDT= 3,40,000  Required Investment: BDT= 1,50,000 (as equity)                                                                                                                                                                                                                                                                                                                      |  |  |  |
| Present salary/drawings from business (estimates) | •  | Nil                                                                                                                                                                                                                                                                                                                                                                                                |  |  |  |
| Proposed Salary                                   | :  | BDT= 5,000 (Five thousand)                                                                                                                                                                                                                                                                                                                                                                         |  |  |  |
| Proposed Business Implementation Plan             | •• | <ul> <li>This is an on going project fund need to fish feed &amp; medicine cost.</li> <li>Initially 30,000 Golsha Singh 30,000, pabda 40,000 and white fish will cultivate.</li> <li>After rearing 6 month all fish will be sold.</li> <li>It will be 2 cycle per year.</li> <li>Pay back period is estimated 3 years.</li> <li>Expected date to start the project as soon as possible.</li> </ul> |  |  |  |

# Pictures