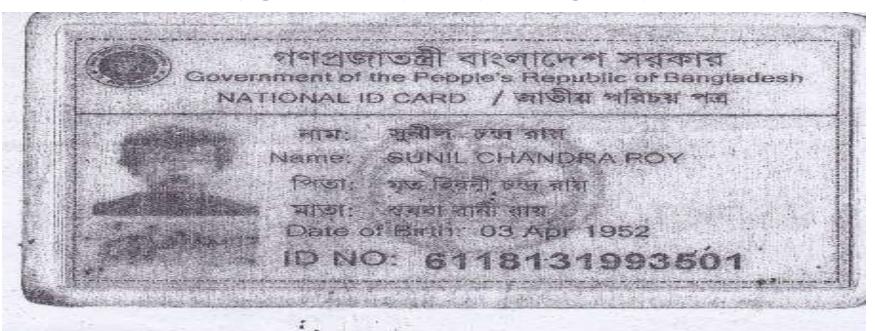

## **NU NID Card**

নাম: সুমন রায়

Name: SUMAN ROY

পিতা: সুনীল রায়

মাতা: শেফালী রায়

Date of Birth: 11 Feb 1987

ID NO: 6118131066395

এই কার্ডটি গণপ্রজাতন্ত্রী বাংলাদেশ সরকারের সম্পত্তি। কার্ডটি ব্যবহারকারী ব্যতীত অন্য কোথাও পাওয়া গেলে নিকটছ পোষ্ট অফিসে জমা দেয়ার জন্য অনুরোধ করা হলো। ঠিকানা: গ্রাম/রাস্তা: কুভল বালিয়া, কুভল বালিয়া, ডাকঘর: বালিয়া - ২২৫১, ফুলপুর, ময়মনসিংহ

#### (भाशक्त अवमूल अत्येशन

প্রদানকারী কর্তৃপক্ষের স্বাক্ষর প্রদানের তারিখ: ৩১/০৮/২০০৮