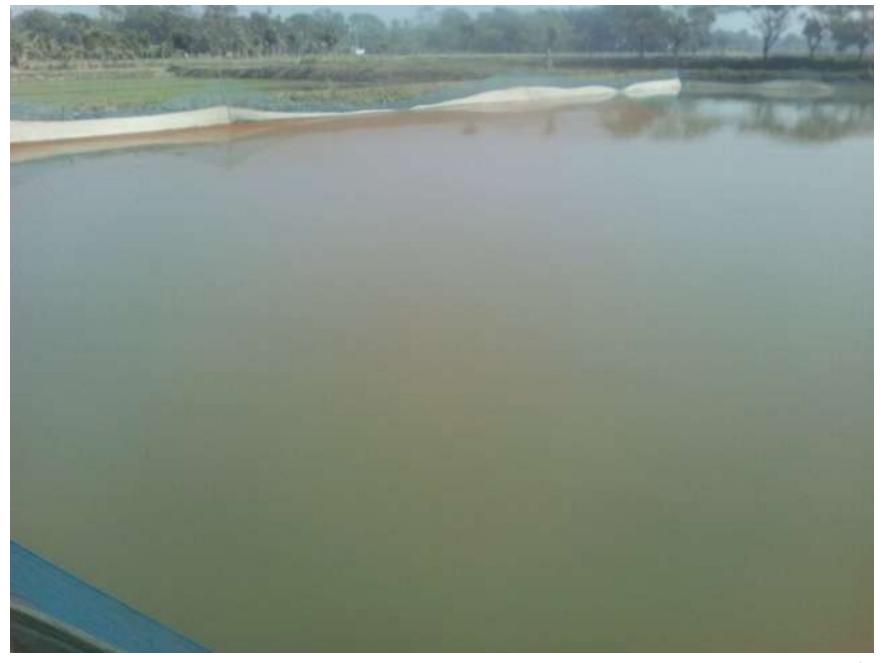

## PROPOSED NOBIN UDYOKTA BUSINESS INFO

| Project's Name                                    |    | M/S.Sumon Fisheries.                                                                                                                                                                                                                                                                                                                                                                               |  |  |  |
|---------------------------------------------------|----|----------------------------------------------------------------------------------------------------------------------------------------------------------------------------------------------------------------------------------------------------------------------------------------------------------------------------------------------------------------------------------------------------|--|--|--|
| Address/ Location                                 | :  | Kondul Balia, Balia Tarakhanda, Mymensingh                                                                                                                                                                                                                                                                                                                                                         |  |  |  |
| Total Investment                                  | :  | BTD= 4,90,000                                                                                                                                                                                                                                                                                                                                                                                      |  |  |  |
| Financing                                         | •• | Self financing: BDT= 3,40,000  Required Investment: BDT= 1,50,000 (as equity)                                                                                                                                                                                                                                                                                                                      |  |  |  |
| Present salary/drawings from business (estimates) | •  | Nil                                                                                                                                                                                                                                                                                                                                                                                                |  |  |  |
| Proposed Salary                                   | :  | BDT= 5,000 (Five thousand)                                                                                                                                                                                                                                                                                                                                                                         |  |  |  |
| Proposed Business Implementation Plan             | •• | <ul> <li>This is an on going project fund need to fish feed &amp; medicine cost.</li> <li>Initially 30,000 Golsha Singh 30,000, pabda 40,000 and white fish will cultivate.</li> <li>After rearing 6 month all fish will be sold.</li> <li>It will be 2 cycle per year.</li> <li>Pay back period is estimated 3 years.</li> <li>Expected date to start the project as soon as possible.</li> </ul> |  |  |  |

#### PROPOSED PROJECT INVESTMENT BREAKDOWN

| Particulars            | Existing<br>Business | Propose (2 | Total<br>(BDT) |         |
|------------------------|----------------------|------------|----------------|---------|
|                        | (BDT) (1)            | NU         | Investor       | (1+2)   |
| Pond Own- 5            |                      |            |                |         |
| Water Motor -1         | 25,000               |            |                | 25,000  |
| Pabda Fish             | 30,000               |            |                | 30,000  |
| Gulsha Fish            | 25,000               |            |                | 25,000  |
| Cat Fish (Shing)       | 30,000               |            |                | 30,000  |
| White Fish             | 35,000               |            |                | 35,000  |
| Fish Feed and medicine | 35,000               | 150,000    | 150,000        | 335,000 |
| Working Capital        | 10,000               |            |                | 10,000  |
| Total Capital          | 190,000              | 150,000    | 150,000        | 490,000 |