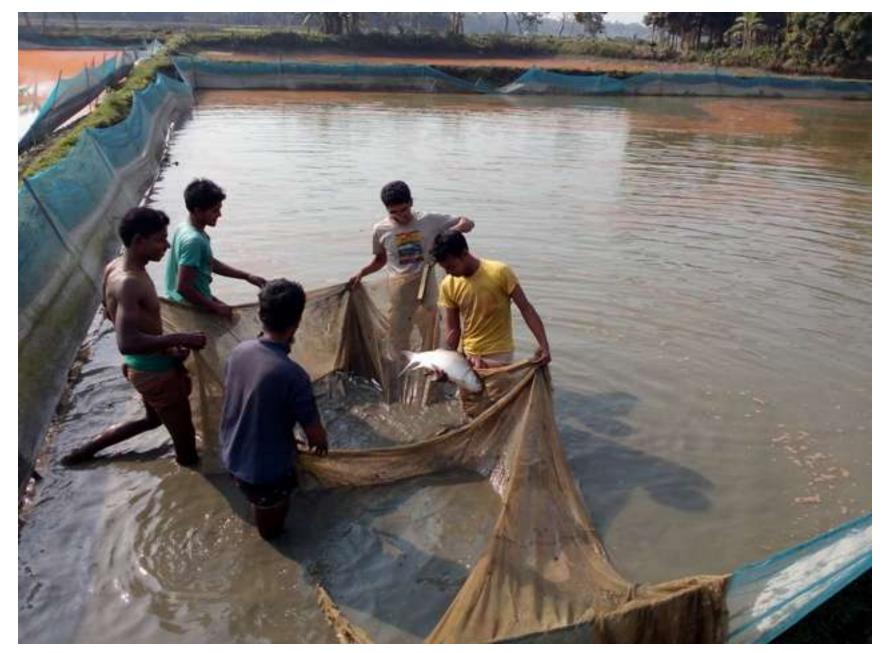

## PROPOSED NOBIN UDYOKTA BUSINESS INFO

| Project's Name                                    |    | M/S.Sumon Fisheries.                                                                                                                                                                                                                                                                                                                                                                               |  |  |  |
|---------------------------------------------------|----|----------------------------------------------------------------------------------------------------------------------------------------------------------------------------------------------------------------------------------------------------------------------------------------------------------------------------------------------------------------------------------------------------|--|--|--|
| Address/ Location                                 | :  | Kondul Balia, Balia Tarakhanda, Mymensingh                                                                                                                                                                                                                                                                                                                                                         |  |  |  |
| Total Investment                                  | :  | BTD= 4,90,000                                                                                                                                                                                                                                                                                                                                                                                      |  |  |  |
| Financing                                         | •• | Self financing: BDT= 3,40,000  Required Investment: BDT= 1,50,000 (as equity)                                                                                                                                                                                                                                                                                                                      |  |  |  |
| Present salary/drawings from business (estimates) | •  | Nil                                                                                                                                                                                                                                                                                                                                                                                                |  |  |  |
| Proposed Salary                                   | :  | BDT= 5,000 (Five thousand)                                                                                                                                                                                                                                                                                                                                                                         |  |  |  |
| Proposed Business Implementation Plan             | •• | <ul> <li>This is an on going project fund need to fish feed &amp; medicine cost.</li> <li>Initially 30,000 Golsha Singh 30,000, pabda 40,000 and white fish will cultivate.</li> <li>After rearing 6 month all fish will be sold.</li> <li>It will be 2 cycle per year.</li> <li>Pay back period is estimated 3 years.</li> <li>Expected date to start the project as soon as possible.</li> </ul> |  |  |  |

# Pictures