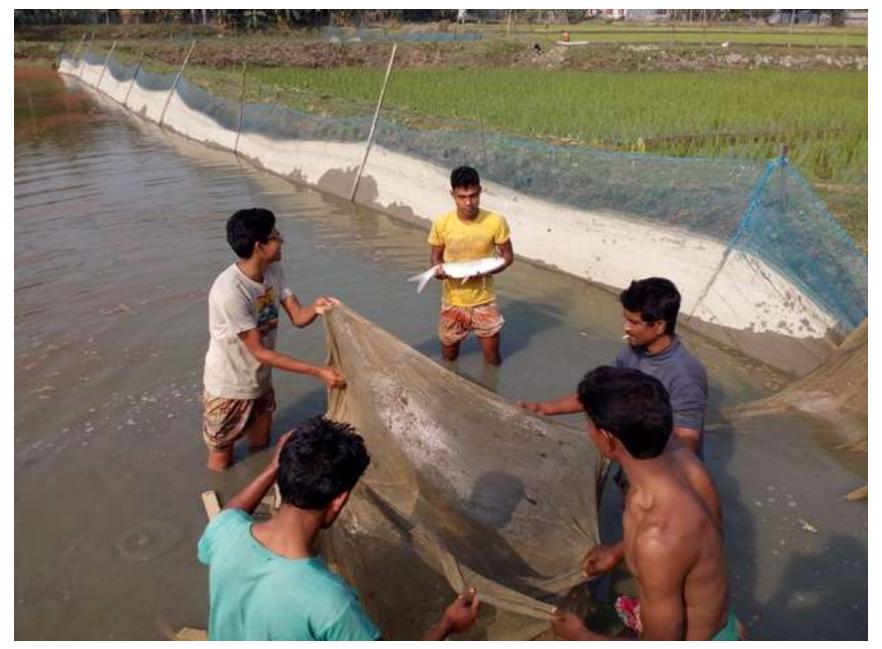

## PROPOSED NOBIN UDYOKTA BUSINESS INFO

| Project's Name                                    |    | M/S.Sumon Fisheries.                                                                                                                                                                                                                                                                                                                                                                               |  |  |  |
|---------------------------------------------------|----|----------------------------------------------------------------------------------------------------------------------------------------------------------------------------------------------------------------------------------------------------------------------------------------------------------------------------------------------------------------------------------------------------|--|--|--|
| Address/ Location                                 | :  | Kondul Balia, Balia Tarakhanda, Mymensingh                                                                                                                                                                                                                                                                                                                                                         |  |  |  |
| Total Investment                                  | :  | BTD= 4,90,000                                                                                                                                                                                                                                                                                                                                                                                      |  |  |  |
| Financing                                         | •• | Self financing: BDT= 3,40,000  Required Investment: BDT= 1,50,000 (as equity)                                                                                                                                                                                                                                                                                                                      |  |  |  |
| Present salary/drawings from business (estimates) | •  | Nil                                                                                                                                                                                                                                                                                                                                                                                                |  |  |  |
| Proposed Salary                                   | :  | BDT= 5,000 (Five thousand)                                                                                                                                                                                                                                                                                                                                                                         |  |  |  |
| Proposed Business Implementation Plan             | •• | <ul> <li>This is an on going project fund need to fish feed &amp; medicine cost.</li> <li>Initially 30,000 Golsha Singh 30,000, pabda 40,000 and white fish will cultivate.</li> <li>After rearing 6 month all fish will be sold.</li> <li>It will be 2 cycle per year.</li> <li>Pay back period is estimated 3 years.</li> <li>Expected date to start the project as soon as possible.</li> </ul> |  |  |  |

# Pictures