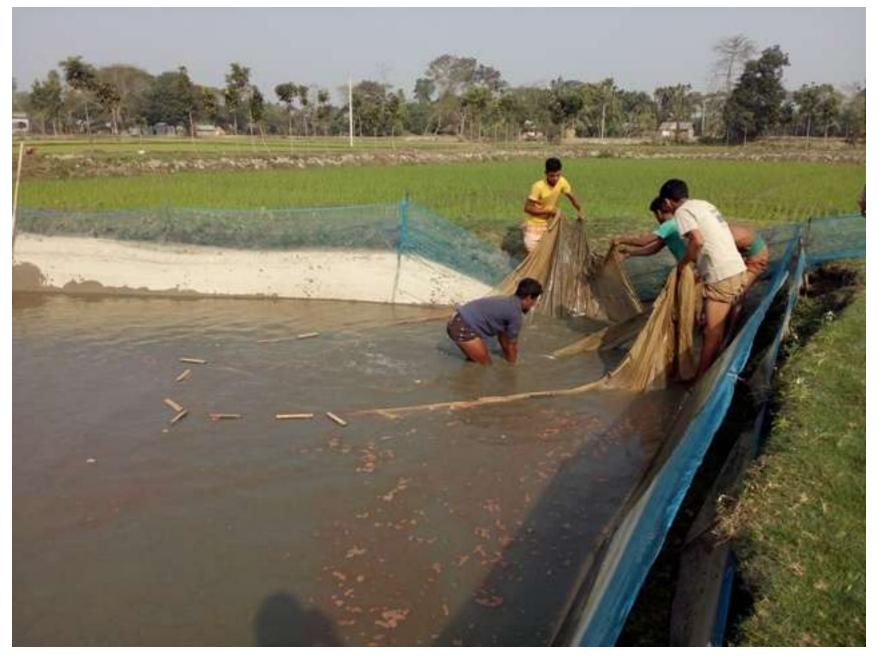

## PROPOSED NOBIN UDYOKTA BUSINESS INFO

| Project's Name                                    |    | M/S.Sumon Fisheries.                                                                                                                                                                                                                                                                                                                                                                               |  |  |  |
|---------------------------------------------------|----|----------------------------------------------------------------------------------------------------------------------------------------------------------------------------------------------------------------------------------------------------------------------------------------------------------------------------------------------------------------------------------------------------|--|--|--|
| Address/ Location                                 | :  | Kondul Balia, Balia Tarakhanda, Mymensingh                                                                                                                                                                                                                                                                                                                                                         |  |  |  |
| Total Investment                                  | :  | BTD= 4,90,000                                                                                                                                                                                                                                                                                                                                                                                      |  |  |  |
| Financing                                         | •• | Self financing: BDT= 3,40,000  Required Investment: BDT= 1,50,000 (as equity)                                                                                                                                                                                                                                                                                                                      |  |  |  |
| Present salary/drawings from business (estimates) | •  | Nil                                                                                                                                                                                                                                                                                                                                                                                                |  |  |  |
| Proposed Salary                                   | :  | BDT= 5,000 (Five thousand)                                                                                                                                                                                                                                                                                                                                                                         |  |  |  |
| Proposed Business Implementation Plan             | •• | <ul> <li>This is an on going project fund need to fish feed &amp; medicine cost.</li> <li>Initially 30,000 Golsha Singh 30,000, pabda 40,000 and white fish will cultivate.</li> <li>After rearing 6 month all fish will be sold.</li> <li>It will be 2 cycle per year.</li> <li>Pay back period is estimated 3 years.</li> <li>Expected date to start the project as soon as possible.</li> </ul> |  |  |  |

#### PROPOSED PROJECT INVESTMENT BREAKDOWN

| Particulars            | Existing<br>Business | Propose (2 | Total<br>(BDT) |         |
|------------------------|----------------------|------------|----------------|---------|
|                        | (BDT) (1)            | NU         | Investor       | (1+2)   |
| Pond Own- 5            |                      |            |                |         |
| Water Motor -1         | 25,000               |            |                | 25,000  |
| Pabda Fish             | 30,000               |            |                | 30,000  |
| Gulsha Fish            | 25,000               |            |                | 25,000  |
| Cat Fish (Shing)       | 30,000               |            |                | 30,000  |
| White Fish             | 35,000               |            |                | 35,000  |
| Fish Feed and medicine | 35,000               | 150,000    | 150,000        | 335,000 |
| Working Capital        | 10,000               |            |                | 10,000  |
| Total Capital          | 190,000              | 150,000    | 150,000        | 490,000 |