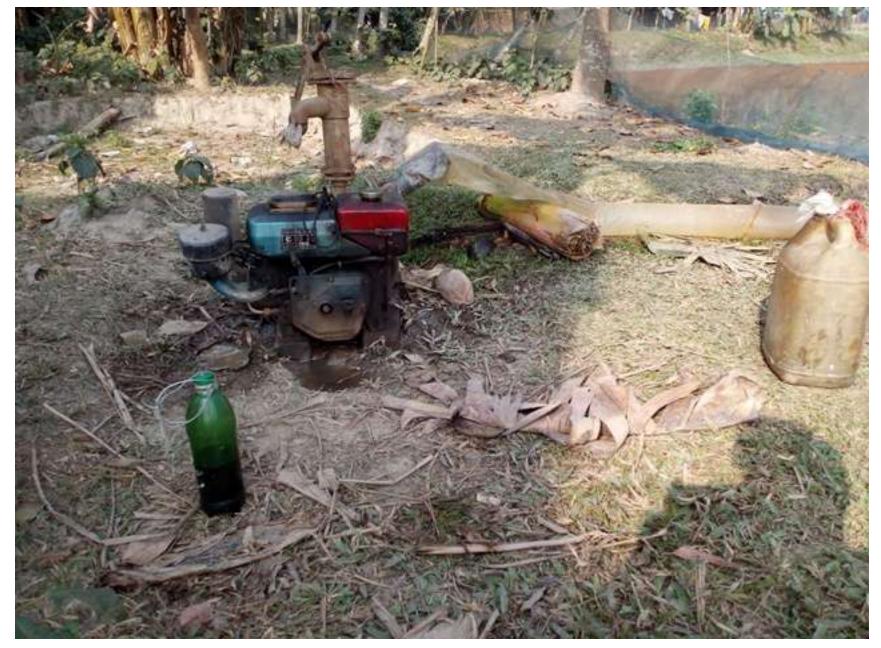

#### PROPOSED PROJECT INVESTMENT BREAKDOWN

| Particulars            | Existing<br>Business | Propose (2 | Total<br>(BDT) |         |
|------------------------|----------------------|------------|----------------|---------|
|                        | (BDT) (1)            | NU         | Investor       | (1+2)   |
| Pond Own- 5            |                      |            |                |         |
| Water Motor -1         | 25,000               |            |                | 25,000  |
| Pabda Fish             | 30,000               |            |                | 30,000  |
| Gulsha Fish            | 25,000               |            |                | 25,000  |
| Cat Fish (Shing)       | 30,000               |            |                | 30,000  |
| White Fish             | 35,000               |            |                | 35,000  |
| Fish Feed and medicine | 35,000               | 150,000    | 150,000        | 335,000 |
| Working Capital        | 10,000               |            |                | 10,000  |
| Total Capital          | 190,000              | 150,000    | 150,000        | 490,000 |