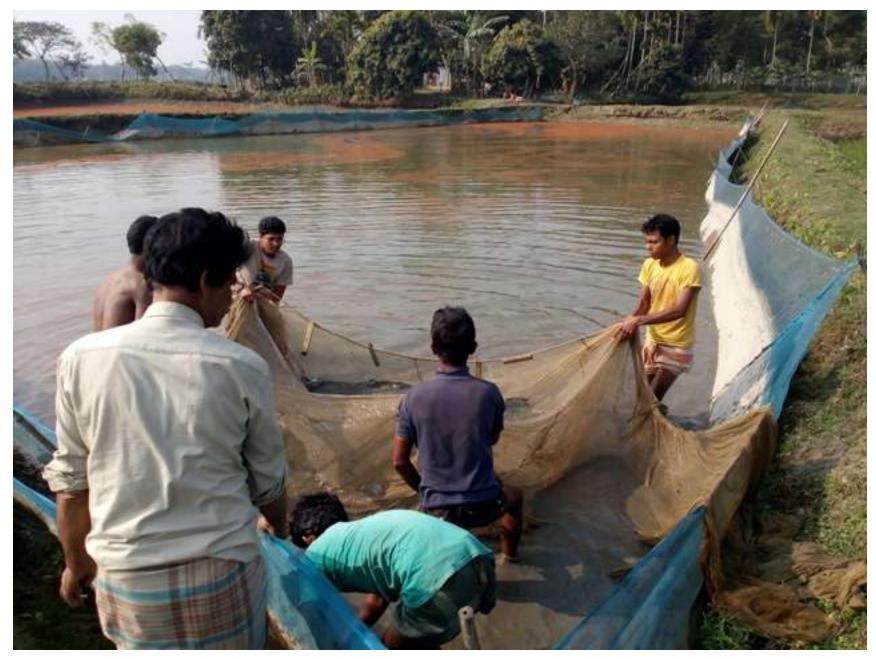

## PROPOSED NOBIN UDYOKTA BUSINESS INFO

| Project's Name                                    |    | M/S.Sumon Fisheries.                                                                                                                                                                                                                                                                                                                                                                               |  |  |  |
|---------------------------------------------------|----|----------------------------------------------------------------------------------------------------------------------------------------------------------------------------------------------------------------------------------------------------------------------------------------------------------------------------------------------------------------------------------------------------|--|--|--|
| Address/ Location                                 | :  | Kondul Balia, Balia Tarakhanda, Mymensingh                                                                                                                                                                                                                                                                                                                                                         |  |  |  |
| Total Investment                                  | :  | BTD= 4,90,000                                                                                                                                                                                                                                                                                                                                                                                      |  |  |  |
| Financing                                         | •• | Self financing: BDT= 3,40,000  Required Investment: BDT= 1,50,000 (as equity)                                                                                                                                                                                                                                                                                                                      |  |  |  |
| Present salary/drawings from business (estimates) | •  | Nil                                                                                                                                                                                                                                                                                                                                                                                                |  |  |  |
| Proposed Salary                                   | :  | BDT= 5,000 (Five thousand)                                                                                                                                                                                                                                                                                                                                                                         |  |  |  |
| Proposed Business Implementation Plan             | •• | <ul> <li>This is an on going project fund need to fish feed &amp; medicine cost.</li> <li>Initially 30,000 Golsha Singh 30,000, pabda 40,000 and white fish will cultivate.</li> <li>After rearing 6 month all fish will be sold.</li> <li>It will be 2 cycle per year.</li> <li>Pay back period is estimated 3 years.</li> <li>Expected date to start the project as soon as possible.</li> </ul> |  |  |  |

# Pictures