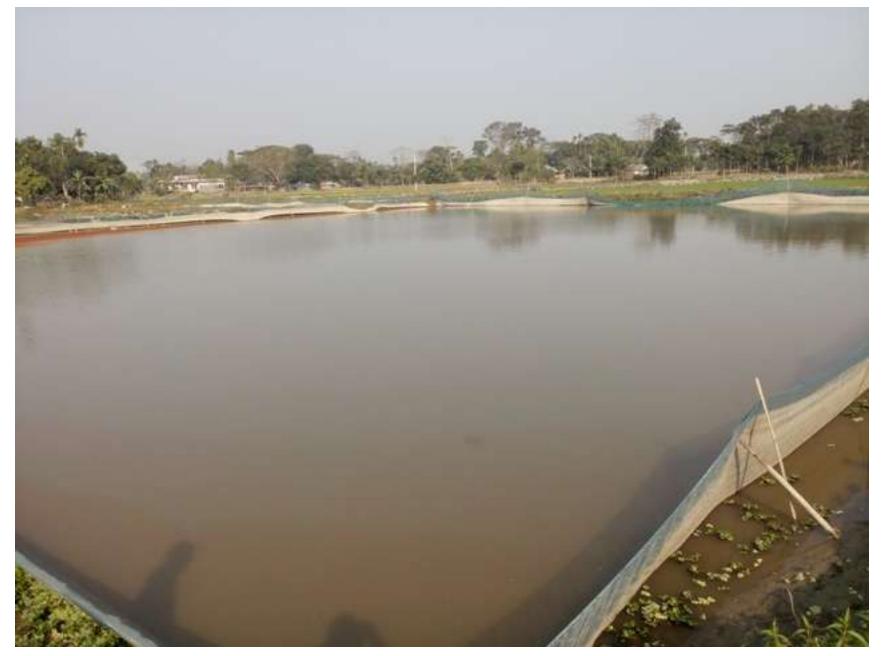

## PROPOSED NOBIN UDYOKTA BUSINESS INFO

| Project's Name                                    |    | M/S.Sumon Fisheries.                                                                                                                                                                                                                                                                                                                                                                               |  |  |  |
|---------------------------------------------------|----|----------------------------------------------------------------------------------------------------------------------------------------------------------------------------------------------------------------------------------------------------------------------------------------------------------------------------------------------------------------------------------------------------|--|--|--|
| Address/ Location                                 | :  | Kondul Balia, Balia Tarakhanda, Mymensingh                                                                                                                                                                                                                                                                                                                                                         |  |  |  |
| Total Investment                                  | :  | BTD= 4,90,000                                                                                                                                                                                                                                                                                                                                                                                      |  |  |  |
| Financing                                         | •• | Self financing: BDT= 3,40,000  Required Investment: BDT= 1,50,000 (as equity)                                                                                                                                                                                                                                                                                                                      |  |  |  |
| Present salary/drawings from business (estimates) | •  | Nil                                                                                                                                                                                                                                                                                                                                                                                                |  |  |  |
| Proposed Salary                                   | :  | BDT= 5,000 (Five thousand)                                                                                                                                                                                                                                                                                                                                                                         |  |  |  |
| Proposed Business Implementation Plan             | •• | <ul> <li>This is an on going project fund need to fish feed &amp; medicine cost.</li> <li>Initially 30,000 Golsha Singh 30,000, pabda 40,000 and white fish will cultivate.</li> <li>After rearing 6 month all fish will be sold.</li> <li>It will be 2 cycle per year.</li> <li>Pay back period is estimated 3 years.</li> <li>Expected date to start the project as soon as possible.</li> </ul> |  |  |  |

#### PROPOSED PROJECT INVESTMENT BREAKDOWN

| Particulars            | Existing<br>Business | Propose (2 | Total<br>(BDT) |         |
|------------------------|----------------------|------------|----------------|---------|
|                        | (BDT) (1)            | NU         | Investor       | (1+2)   |
| Pond Own- 5            |                      |            |                |         |
| Water Motor -1         | 25,000               |            |                | 25,000  |
| Pabda Fish             | 30,000               |            |                | 30,000  |
| Gulsha Fish            | 25,000               |            |                | 25,000  |
| Cat Fish (Shing)       | 30,000               |            |                | 30,000  |
| White Fish             | 35,000               |            |                | 35,000  |
| Fish Feed and medicine | 35,000               | 150,000    | 150,000        | 335,000 |
| Working Capital        | 10,000               |            |                | 10,000  |
| Total Capital          | 190,000              | 150,000    | 150,000        | 490,000 |