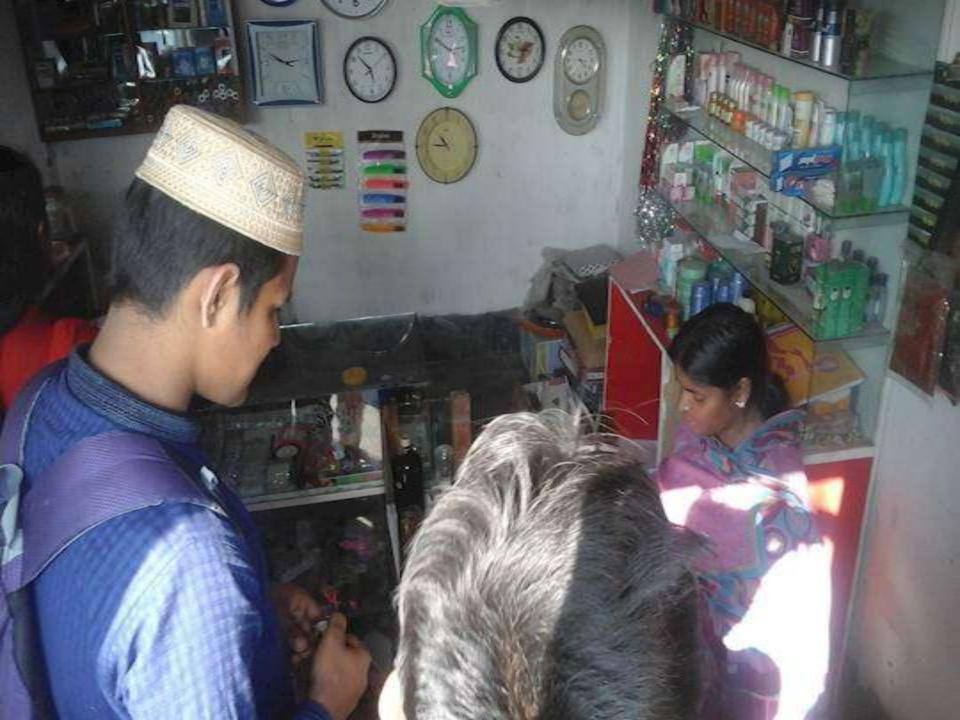

### PROPOSED NOBIN UDYOKTA BUSINESS INFO

| Business Name                                             | :  | Sheuly Time Center                     |
|-----------------------------------------------------------|----|----------------------------------------|
| Address/ Location                                         | •• | Borobari Bazar, Sadar, Lalmonirhat.    |
| Total Investment Required in BDT                          | :  | Tk. 128,581                            |
| Financing                                                 | :  | Self Tk. 78,581                        |
|                                                           |    | Required Investment Tk. 50,000         |
| Present salary/drawings from business                     | :  | BDT 4,500 (Four Thousand Five Hundred) |
| Proposed Salary                                           |    | BDT 5,000 (Five Thousand)              |
| Proposed Business<br>Implementation Plan                  |    |                                        |
| (i) % of present gross profit margin                      | :  | From Product 20%, From Service 100%    |
| (ii) Estimated % of proposed gross profit margin          | :  | From Product 20%, From Service 100%    |
| (iii) In future risk mgt. plan (from fire, disaster etc.) | :  | N/A                                    |
|                                                           |    |                                        |