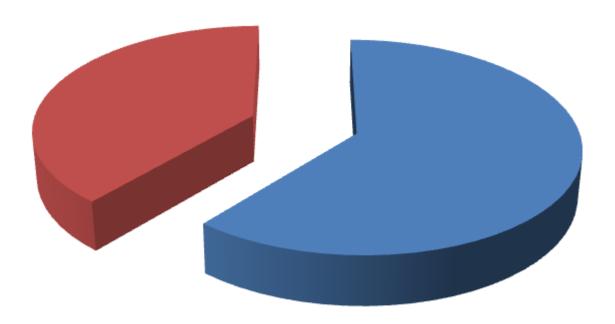

#### **SOURCE OF FINANCE**

- **■** Entrepreneur's Contribution BDT 78,581 (61%)
- **GTT's Investment BDT 50,000 (39%)**
- Total Capital BDT 128,581

**Amount (BDT)** 