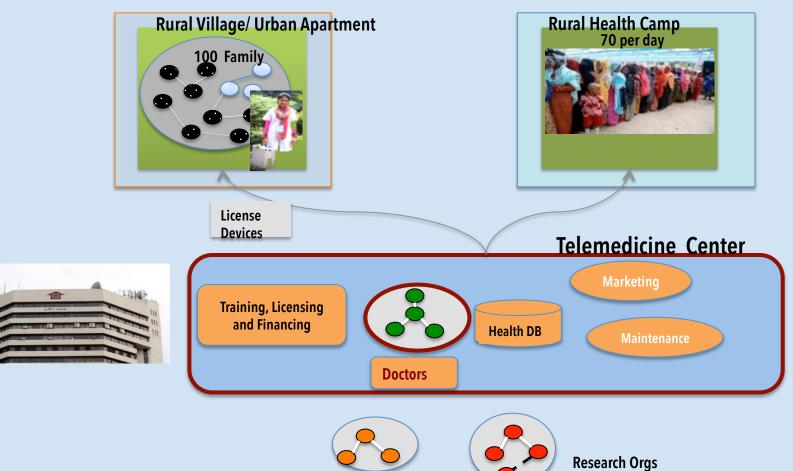

## How can we Reach the UnReached?

Apply Grameen's Philosophy: Yunus-ism

### Advanced Technology: Portable Health Clinic System

## Homecare: Service at your doorstep

Nobin Uddokta Grameen Healthcare Lady

Local Empowerment

GHE Income: \$150-200/ M Target: 7-15 patients per day Per service income: \$2-\$5

Homecare Services

Maintenance

Portable Health Clinic

Training Finance

Healthcare Nobin Uddokta

Rural/Urban **Patients** 

**New Social Business** Venture