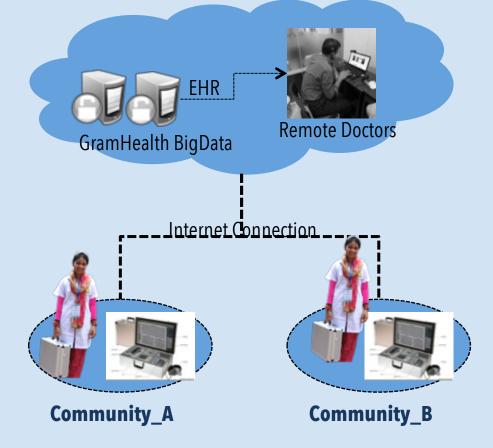

### **GramHealth Software Data Collection**

1

## HealthView: Your Medical History

### GramHealthView: For Doctors

Reduce Doctor Time Share accurate History Better Clinical Decision