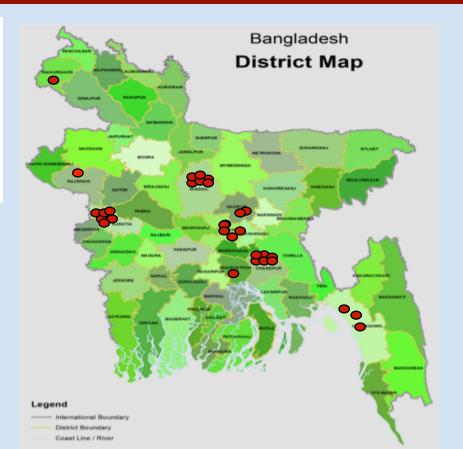

## Reached 32 locations, 9 Districts

#### Reached:

32 locations (Rural) in 9 Districts 2 Semi Urban Corporates

30,000 subjects