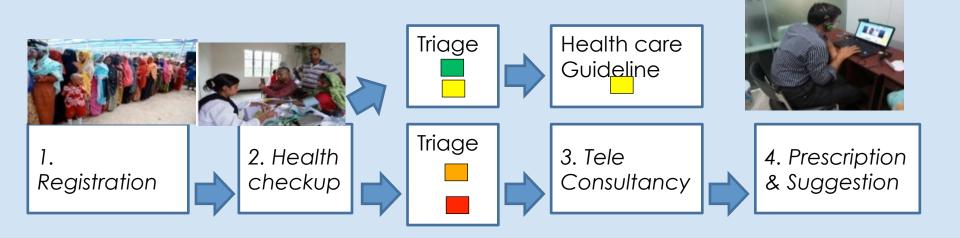

## Advanced Technology: Intelligent Triage System

|                    |                                     | →Ri   | → Risky   |            |      |
|--------------------|-------------------------------------|-------|-----------|------------|------|
|                    |                                     | Green | Yellow    | Orange     | Red  |
| <br> -<br> -<br> - | Blood Pressure<br>(mmHg)            | <140  | 140≦ <160 | 160≦ <180  | 180≦ |
|                    |                                     | <90   | 90≦ <100  | 100≦ <110  | 110≦ |
|                    | Blood Sugar (mg/dl)                 | <100  | 100≦ <126 | 126≦ < 200 | ≧200 |
|                    | Postprandial Blood<br>Sugar (mg/dl) | <140  | 140≦ <200 | 200≦ < 300 | ≧300 |
|                    | Urine test                          |       |           |            |      |