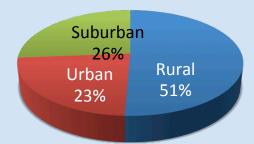

#### Reached:

32 locations (Rural) in 9 Districts 2 Semi Urban Corporates

30,000 subjects