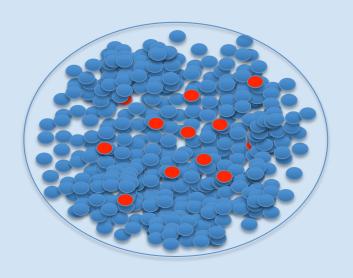

## Wrong Data, Wrong Decision

Healthcare Data

**Errors** in Healthcare Data

Detection of Errors in Tele-medicine Data