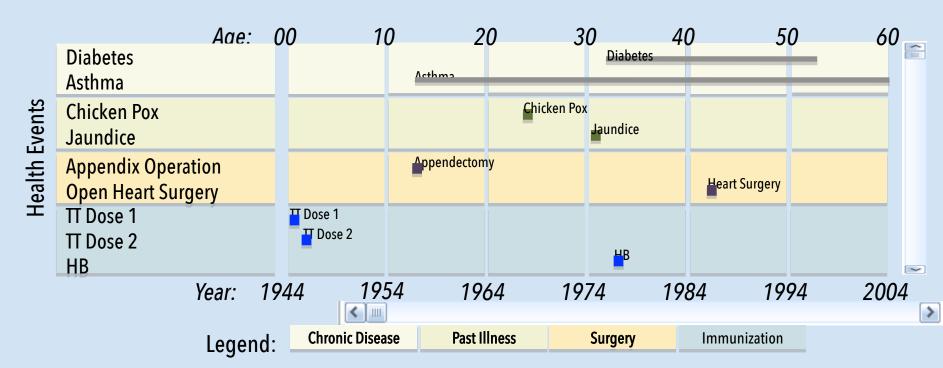

## HealthView: Your Medical History

### GramHealthView: For Doctors

Reduce Doctor Time Share accurate History Better Clinical Decision